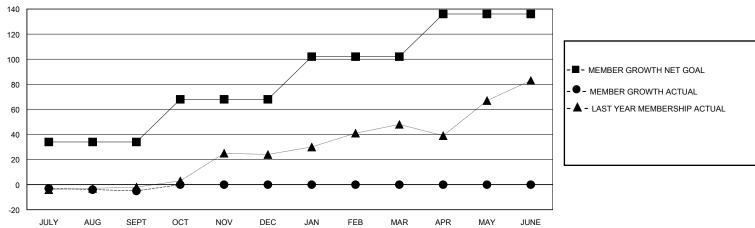

## GOALS AND ACTUAL MEMBERS CUMULATIVE

| DROPPED CLUBS: 0 |    | 11 CLUBS OF 46 ADDED 1 OR MORE<br>NEW MEMBERS | GENDER DISTRIBUTION  MALE 730 (58.73%) |              |   |
|------------------|----|-----------------------------------------------|----------------------------------------|--------------|---|
| DROPPED MEMBERS  |    |                                               | FEMALE                                 | 513 (41.27%) |   |
| DECEASED         | 4  | CLICK HERE FOR CUMULATIVE                     | TOTAL FAMILY UNIT MEMBERS              |              | 0 |
| CLUB CANCELLED   | 0  | MEMBERSHIP DATA                               |                                        |              |   |
| OTHER            | 19 |                                               | FAMILY MEMBERS PAYING HALF DUES        |              | U |
| TOTAL            | 23 |                                               | 5020                                   |              |   |