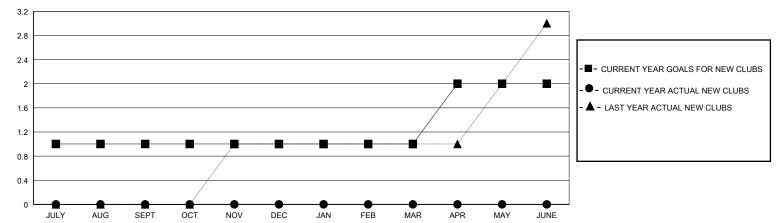

| 0             | JULY/AUG/SEPT         | 34                     | 20                      | 23                                                 |  |
| OCT/NOV/DEC           | 0             | 0         | 0             | OCT/NOV/DEC           | 34                     | 0                       | 0                                                  |  |
| JAN/FEB/MAR           | 0             | 0         | 0             | JAN/FEB/MAR           | 34                     | 0                       | 0                                                  |  |
| APR/MAY/JUNE          | 1             | 0         | 0             | APR/MAY/JUNE          | 34                     | 0                       | 0                                                  |  |

## GOALS AND ACTUAL NEW CLUBS CUMULATIVE



## GOALS AND ACTUAL MEMBERS CUMULATIVE



| DROPPED CLUBS: 0 |    | 11 CLUBS OF 46 ADDED 1 OR MORE<br>NEW MEMBERS | GENDER DISTRIBUTION  MALE 730 (58.73%) |              |   |
|------------------|----|-----------------------------------------------|----------------------------------------|--------------|---|
| DROPPED MEMBERS  |    |                                               | FEMALE                                 | 513 (41.27%) |   |
| DECEASED         | 4  | CLICK HERE FOR CUMULATIVE                     | TOTAL FAMILY UNIT MEMBERS              |              | 0 |
| CLUB CANCELLED   | 0  | MEMBERSHIP DATA                               |                                        |              |   |
| OTHER            | 19 |                                               | FAMILY MEMBE